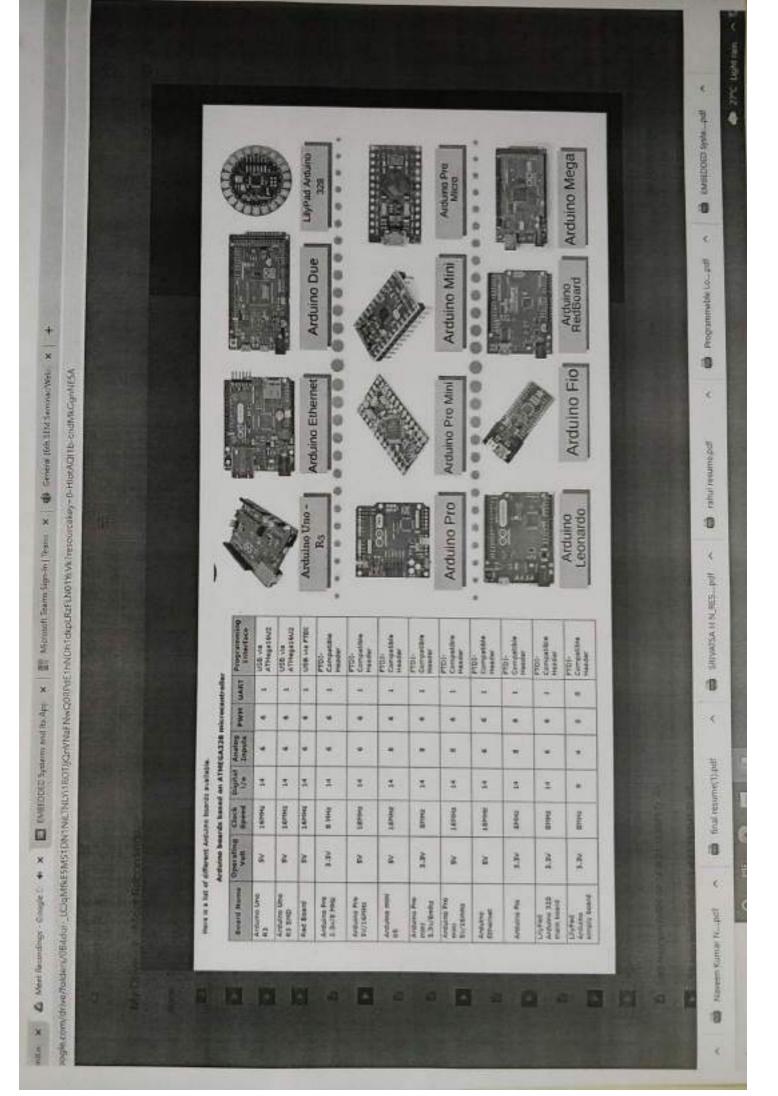

| 15 | Chetan S | Pascal Law, Continuity<br>equations, Gas Laws,<br>Pneumatic System | Guest<br>lecture | 8/7/2021 | 18ME62 | Introduction to PLC, Principles of Operation;<br>Various Parts of a PLC: CPU & programmer/<br>monitors; PLC input & output modules; I/O<br>modules; power supplies. PLC advantage &<br>disadvantage; PLC versus Computers |
|----|----------|--------------------------------------------------------------------|------------------|----------|--------|---------------------------------------------------------------------------------------------------------------------------------------------------------------------------------------------------------------------------|
| 16 | Chetan S | EMBEDDED Systems and Its Application                               | Guest<br>lecture | 9/7/2021 | 18ME62 | Basic Elements of a Microprocessor: CPU, ALU, Memory, I/O Ports, Bus, Read & Write Cycle. Overview of Architecture of 8085 Microprocessor, Timing & Control Units.                                                        |