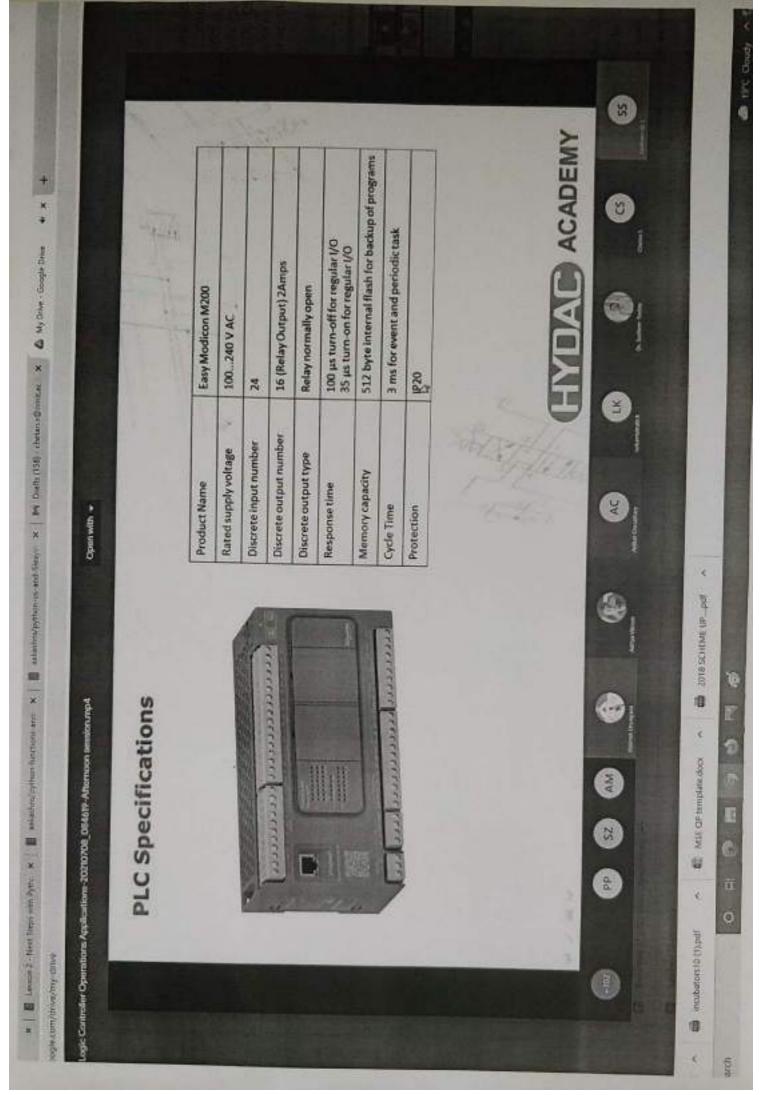

| 15 | Chetan S | Pascal Law, Continuity<br>equations, Gas Laws,<br>Pneumatic System | Guest<br>lecture | 8/7/2021 | 18ME62 | Introduction to PLC, Principles of Operation;<br>Various Parts of a PLC: CPU & programmer/<br>monitors; PLC input & output modules; I/O<br>modules; power supplies. PLC advantage &<br>disadvantage; PLC versus Computers |
|----|----------|--------------------------------------------------------------------|------------------|----------|--------|---------------------------------------------------------------------------------------------------------------------------------------------------------------------------------------------------------------------------|
| 16 | Chetan S | EMBEDDED Systems and Its Application                               | Guest<br>lecture | 9/7/2021 | 18ME62 | Basic Elements of a Microprocessor: CPU, ALU, Memory, I/O Ports, Bus, Read & Write Cycle. Overview of Architecture of 8085 Microprocessor, Timing & Control Units.                                                        |